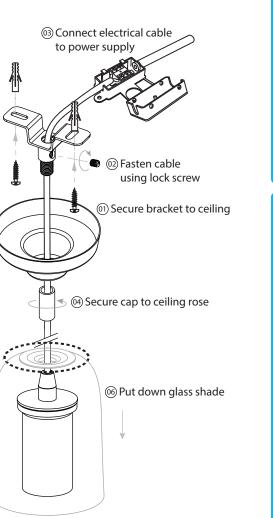

**UK/EU Installation** 

© Connect electrical cable to power supply

(ii) Secure bracket to Junction box

**US Installation** 

(4) Secure cap to ceiling rose

@ Put down glass shade

Secure ceiling rose to bracket