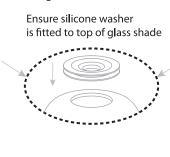

**UK/EU Installation** 

© Connect electrical cable to power supply

(ii) Secure bracket to Junction box

**US Installation** 

(4) Secure cap to ceiling rose

@ Put down glass shade

Secure ceiling rose to bracket